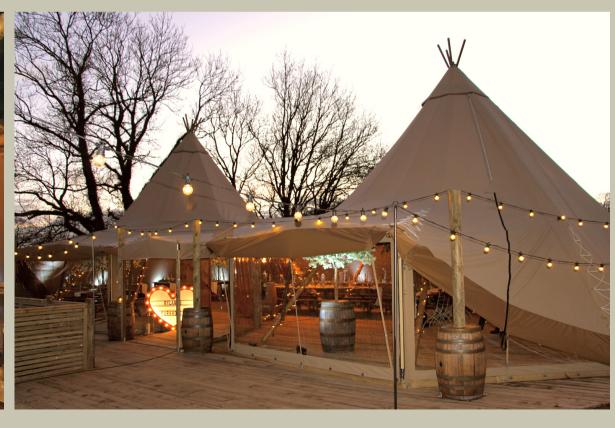

# A UNIQUE SPACE & ACCOMADATION

Nestled away in the heart of the Cheshire countryside, Rylands Farmhouse is the perfect place to celebrate the beginning of your journey into married life. Our spacious, stylish twin big hat tipi has everything you need to make your day special.

# Our Tipi

#### WHAT IF IT RAINS?

Our tipis are crafted here in the UK, are manufactured using the latest construction techniques and use the very best materials on the market, making them the strongest manufactured tipis available. As standard, heaters are provided for the cooler months.

They are fully durable to provide warmth in the winter, coolness in the summer and remain completely dry when it rains. During sunny periods, we can raise the panoramic sides of the tipis to maximise space and sunlight exposure.